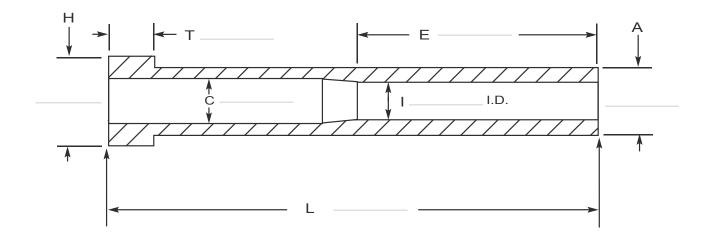

## **Custom Straight Sleeve**

|   | Dimension | Tolerance |
|---|-----------|-----------|
| А |           | +.000     |
|   |           | 001       |
| С |           | +.010     |
|   |           | 010       |
| E |           | +.030     |
|   |           | 030       |
| н |           | +.000     |
|   |           | 010       |

|   | Dimension | Tolerance |
|---|-----------|-----------|
| - |           | +.0005    |
| I |           | 0000      |
| I |           | +.060     |
| L |           | 000       |
| т |           | +.000     |
| 1 |           | 002       |