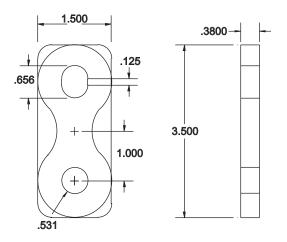

## Large - Fits Molds 180 to 500 Ton

Part Number - CSS500 Sold 2 to a pack

\$12.60 (pack of 2 straps)

Includes 1/2" dia x 1" long screws Also fits 12 mm screw

Phone: 800-425-3171 world@choicemold.com Fax: 800-425-3177