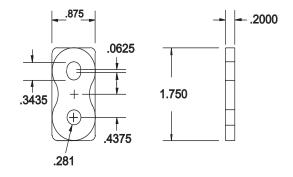

## Small - Fits Molds 5 to 110 Ton

Part Number - CSS250 Sold 2 to a pack

\$5.40 (pack of 2 straps)

Includes 1/4" dia x 5/8" long screws Also fits 6 mm screw