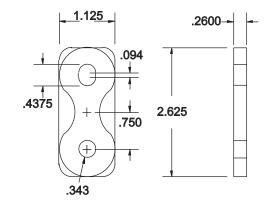

# Medium - Fits Molds 75 to 220 Ton

Part Number - CSS312 Sold 2 to a pack

#### \$6.40 (pack of 2 straps)

Includes 5/16" dia x 3/4" long screws Also fits 8 mm screw