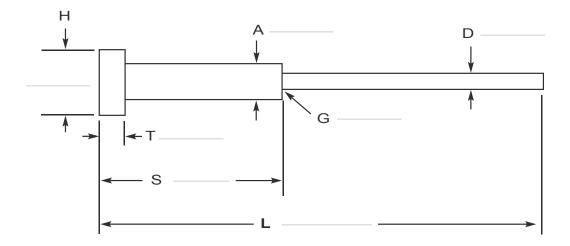

## **Custom Pin - Step**

|    | Dimension | Tolerance |
|----|-----------|-----------|
| А  |           | +.000     |
|    |           | 001       |
| D  |           | +.000     |
|    |           | 001       |
| G  |           | +.010     |
|    |           | 010       |
| н  |           | +.000     |
| '' |           | 010       |

|     |   | Dimension | Tolerance |
|-----|---|-----------|-----------|
|     | L |           | +.060     |
|     |   |           | 000       |
| S   | c |           | +.000     |
| 5   |   |           | 060       |
| T T | Т |           | +.000     |
|     |   |           | 002       |