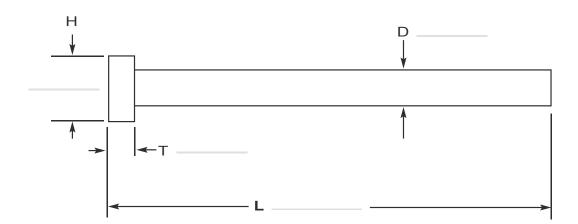

## **Custom Pin - Straight**

|   | Dimension | Tolerance |
|---|-----------|-----------|
| D |           | +.000     |
| D |           | 001       |
| Н |           | +.000     |
|   |           | 010       |

| _          | Dimension | Tolerance |
|------------|-----------|-----------|
|            |           | +.060     |
| _ <b>L</b> |           | 000       |
| т          |           | +.000     |
| '          | 002       | 002       |